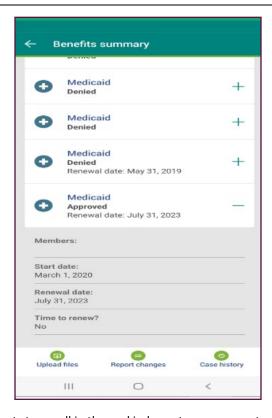

## **Proof of Income Documentation:**

- Current SNAP or Medicaid eligibility letter or printed screenshot from the account online
- ✓ One month of current paycheck stub (dated within 30 days)
- ✓ Statement of earnings from the employer
- ✓ Unemployment Documentation
- ✓ Worker's compensation payment
- ✓ Disability compensation payment stub
- ✓ Last year's income tax if self-employed