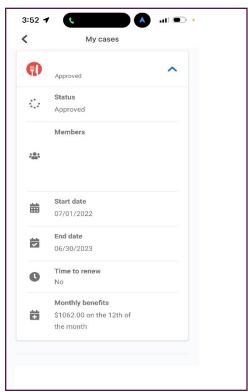

## **Proof of Income Documentation:**

- Current SNAP or Medicaid eligibility letter or printed screenshot from the account online
- ✓ One month of current paycheck stub (dated within 30 days)
- ✓ Statement of earnings from the employer
- ✓ Unemployment Documentation
- ✓ Worker's compensation payment
- ✓ Disability compensation payment stub
- ✓ Last year's income tax if self-employed